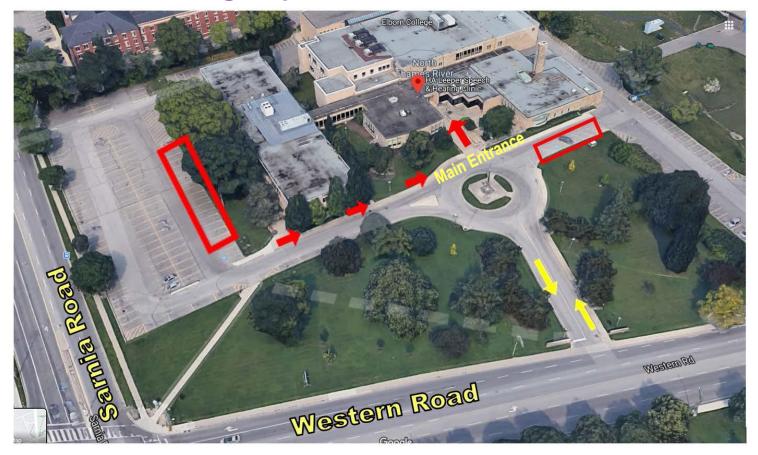

## **Reserved Parking Map & Instructions**

## Clinic Address: 1201 Western Rd., London, ON, N6G 1H1

- Reserved and accessible parking spots are available to the right and left of the main entrance roundabout.
- Please park in a designated parking spot marked with a RESERVED sign (see photo).
- Vehicles parked in reserved spots MUST display a valid permit on the dashboard.
- Vehicles parked in any other reserved spot or without permits will be ticketed.