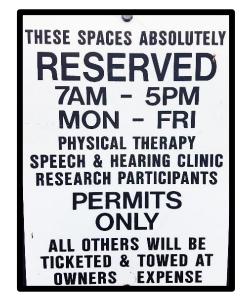

## Clinic Address: 1201 Western Rd., London, ON, N6G 1H1

- Reserved and accessible parking spots are available to the right and left of the main entrance roundabout.
- Please park in a designated parking spot marked with a RESERVED sign (see photo).
- Vehicles parked in reserved spots MUST display a valid permit on the dashboard.
- Vehicles parked in any other reserved spot or without permits will be ticketed.